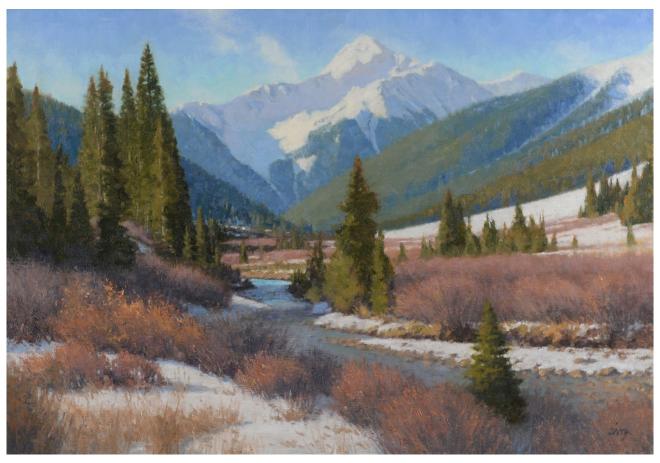

#### Glenn Dean

Born in Torrance, California, Dean's early interest in art blossomed into a passion for landscape painting. His work emphasizes the importance of seeing the color of light, and the spiritual aspect of landscapes. Recently, Dean has focused on integrating figures into his landscapes, exploring their relationship with the surroundings. He has received numerous awards, including the inaugural "Emerging Artist Award" from *Art and Antiques* magazine, and is represented by Legacy Gallery, Scottsdale, AZ, and Santa Fe, NM; Mark Sublette Medicine Man Gallery, Tucson, AZ; and Maxwell Alexander Gallery, Los Angeles, CA.

Before the Rain, oil on canvas panel 12 x 15 in. ..... \$5,000

End of a Good Day, oil on canvas panel 6 x 8 in. ..... \$2,500