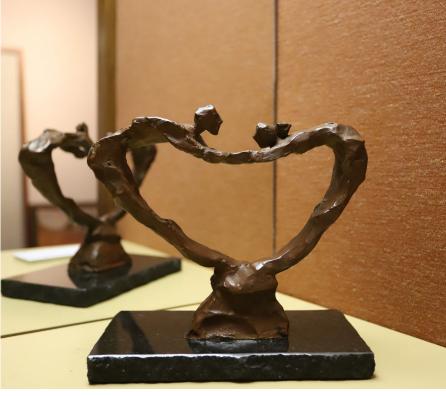

*Within Arms*, bronze 19 x 14 x 10 in. (Ed. 22) ..... \$5,200

*Kindred*, bronze 10.5 x 16.5 x 9 in. (Ed. 50) ..... \$5,100 Additional available until the edition is sold out

My Heart Is in Your Hands, bronze  $5 \times 5 \times 2$  in. ..... \$900 Additional available until the edition is sold out