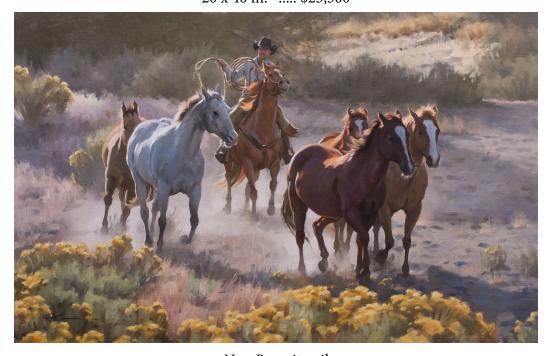

*Over the Top*, oil 20 x 40 in. .... \$23,500

*New Recruits*, oil 24 x 38 in. ..... \$26,900