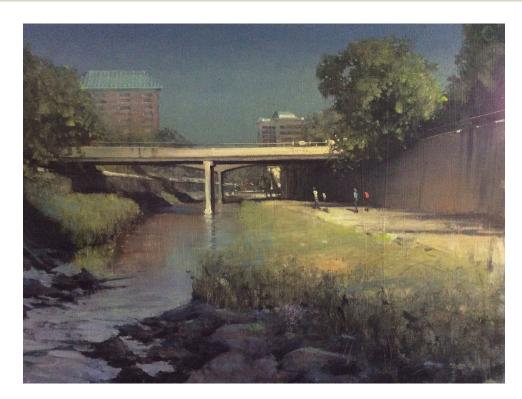

# Daniel Sprick

Sprick, a leading contemporary realist born in Little Rock, Arkansas, began his lifelong love of drawing at the age of four. Educated in the pictorial tradition of art history, he draws inspiration from Northern European masters like Robert Campin and Jan Van Eyck, as well as Baroque and Renaissance painters. Sprick's subjects range from extraordinarily realistic portraits to hauntingly contemplative still lifes to urban, light-filled landscapes. He is represented by Gallery 1261, Denver, CO; and Gerald Peters Gallery, Santa Fe, NM.

*Cherry Creek*, oil on wood panel, 2016 10 x 13 in. ..... \$7,000