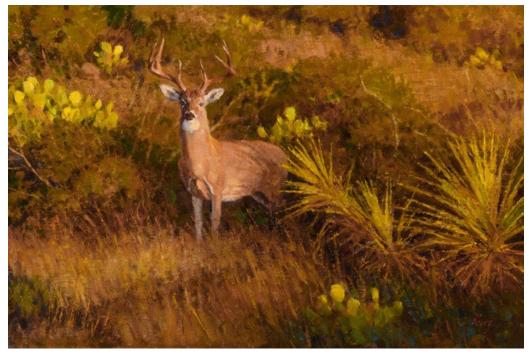

Portrait by Scott Burdick

Near Wengen, Switzerland, oil on linen, 2015 12 x 16 in. ..... \$2,800 SOLD

On the Big Cimarron, oil on linen, 2019 12 x 16 in. ..... \$2,800 **SOLD** 

*Texas Whitetail*, oil on linen, 2018 16 x 24 in. ..... \$8,000