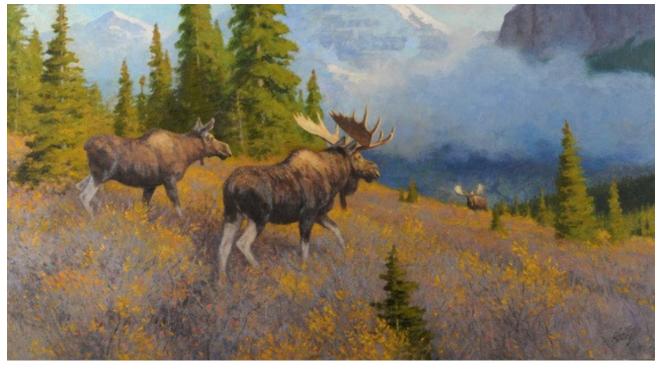

#### William Alther

Alther's lifelong fascination with the natural world led him to a passion for painting, focusing on animals and landscapes. Alther's work can be found in esteemed collections, including the Brinton Museum and the National Museum of Wildlife Art, and he is a member of prestigious art organizations such as the Oil Painters of America and the Society of Animal Artists. Alther is represented by Legacy Gallery, Scottsdale, AZ; Oh Be Joyful Gallery, Crested Butte, CO; Pitzer's Fine Art, Wimberley, TX; and Turner Fine Art, Jackson, WY.

Rufous in Green, oil on linen 20 x 16 in. ..... \$4,400

SOLD

#### William Alther

Refuge of Time and Space, oil on linen  $40 \times 46$  in. .... \$21,000

*Indian Peaks Afternoon*, oil on linen 36 x 36 in. ..... \$14,500

October Cadence, oil on linen 25 x 40 in. .... \$12,000