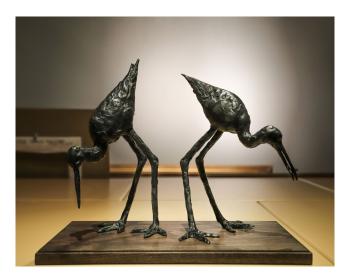

#### Dan Ostermiller

Renowned for his exquisite animal sculptures, Ostermiller's work captures a diverse array of subjects and interpretations, from barnyard scenes to the Zambezi Valley. His deep understanding of animals, rooted in years of working alongside his father, a renowned taxidermist, serves as the cornerstone of his art. Throughout his career, he has earned numerous awards and honors, including the National Sculpture Society's Medal of Honor in 2016, solidifying his place in American sculpture. He is proudly represented by Claggett/Rey Gallery, Edwards, CO; Nedra Matteucci Galleries, Santa Fe, NM; and Wood River Fine Arts, Ketchum, ID.

#### Dan Ostermiller

*The Esquire*, bronze 12.5 x 4 x 5.5 in. (Ed. 20, 8 available) ..... \$2,800 Additional available until the edition is sold out

*Fishing Stilts*, bronze 12 x 8 x 16 in. (Ed. 20, 4 available) ..... \$3,200