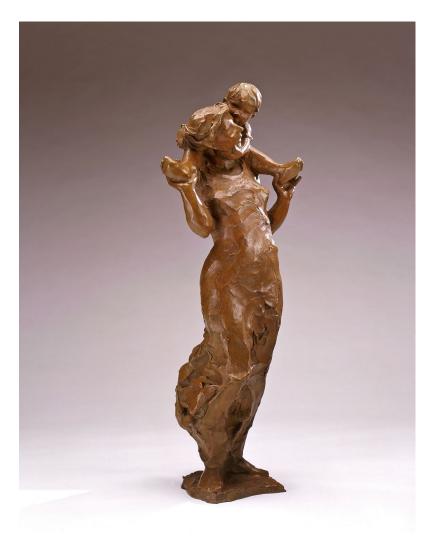

A Roll in the Hay, bronze 6 x 12 x 6 in. (Ed. 50) ..... \$2,200
Additional available until the edition is sold out

*Setting the Barre*, bronze, 2010 17 x 26 x 7 in. (Ed. 17) ..... \$11,000

\*Sculpture on display is not for sale. Skirts on each sculpture will be painted different colors. 3 months to cast.