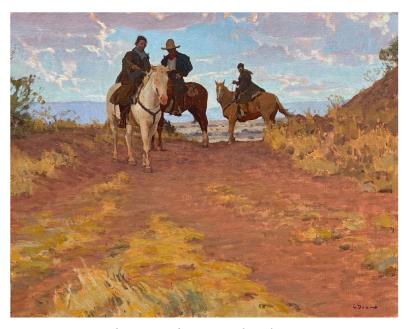

### Glenn Dean

Navajo Land, oil on linen 18 x 18 in. ..... \$8,000

SOLD

Shadow Rider, oil on canvas panel 10 x 15 in. ..... \$4,500

#### Glenn Dean

Summer Clouds, oil on canvas panel 12 x 15 in. ..... \$5,000

She Knew the Way, oil on linen 24 x 30 in. ..... \$17,000 SOLD

SOLD

High Desert Trail, oil on linen panel 16 x 20 in. ..... \$8,000