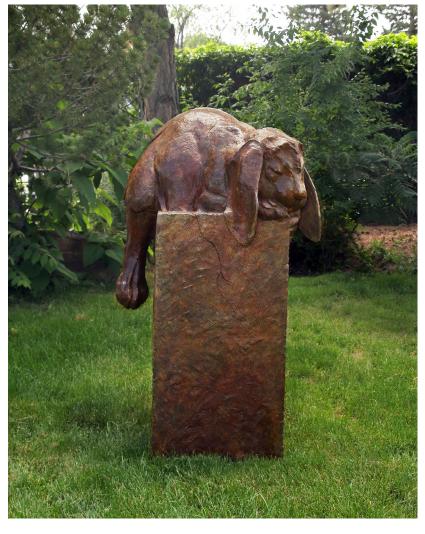

#### Dan Ostermiller

Renowned for his exquisite animal sculptures, Ostermiller's work captures a diverse array of subjects and interpretations, from barnyard scenes to the Zambezi Valley. His deep understanding of animals, rooted in years of working alongside his father, a renowned taxidermist, serves as the cornerstone of his art. Throughout his career, he has earned numerous awards and honors, including the National Sculpture Society's Medal of Honor in 2016, solidifying his place in American sculpture. He is proudly represented by Claggett/Rey Gallery, Edwards, CO; Nedra Matteucci Galleries, Santa Fe, NM; and Wood River Fine Arts, Ketchum, ID.

*A Good Hare Day*, bronze 6.75 x 7 x 16.5 in. (Ed. 20, 3 available) ..... \$4,900 1 available

Chillido, bronze, 2018 17 x 3.75 x 4.5 in. (Ed. 20, 3 available) ..... \$3,900 SOLD