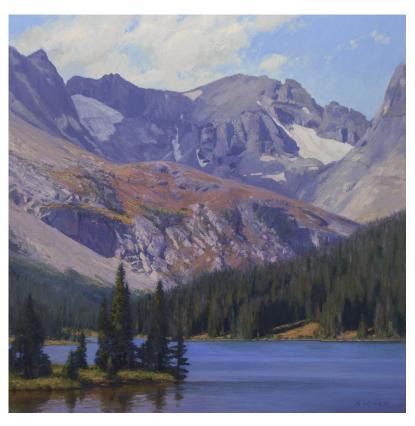

#### William Alther

Refuge of Time and Space, oil on linen  $40 \times 46$  in. .... \$21,000

*Indian Peaks Afternoon*, oil on linen 36 x 36 in. ..... \$14,500

October Cadence, oil on linen 25 x 40 in. .... \$12,000