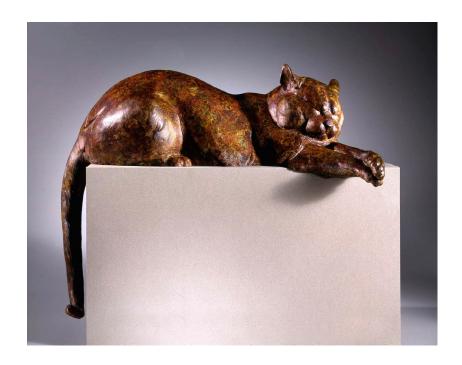

#### Dan Ostermiller

Renowned for his exquisite animal sculptures, Ostermiller's work captures a diverse array of subjects and interpretations, from barnyard scenes to the Zambezi Valley. His deep understanding of animals, rooted in years of working alongside his father, a renowned taxidermist, serves as the cornerstone of his art. Throughout his career, he has earned numerous awards and honors, including the National Sculpture Society's Medal of Honor in 2016, solidifying his place in American sculpture. He is proudly represented by Claggett/Rey Gallery, Edwards, CO; Nedra Matteucci Galleries, Santa Fe, NM; and Wood River Fine Arts, Ketchum, ID.

#### Dan Ostermiller

*The Esquire*, bronze 12.5 x 4 x 5.5 in. (Ed. 20, 8 available) ..... \$2,800 Additional available until the edition is sold out

*Fishing Stilts*, bronze 12 x 8 x 16 in. (Ed. 20, 4 available) ..... \$3,200