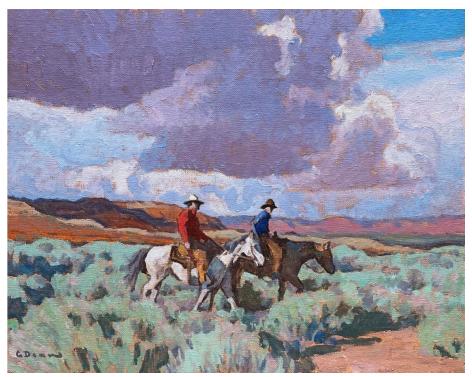

#### Glenn Dean

Born in Torrance, California, Dean's early interest in art blossomed into a passion for landscape painting. His work emphasizes the importance of seeing the color of light, and the spiritual aspect of landscapes. Recently, Dean has focused on integrating figures into his landscapes, exploring their relationship with the surroundings. He has received numerous awards, including the inaugural "Emerging Artist Award" from *Art and Antiques* magazine, and is represented by Legacy Gallery, Scottsdale, AZ, and Santa Fe, NM; Mark Sublette Medicine Man Gallery, Tucson, AZ; and Maxwell Alexander Gallery, Los Angeles, CA.

Before the Rain, oil on canvas panel 12 x 15 in. ..... \$5,000

End of a Good Day, oil on canvas panel 6 x 8 in. ..... \$2,500