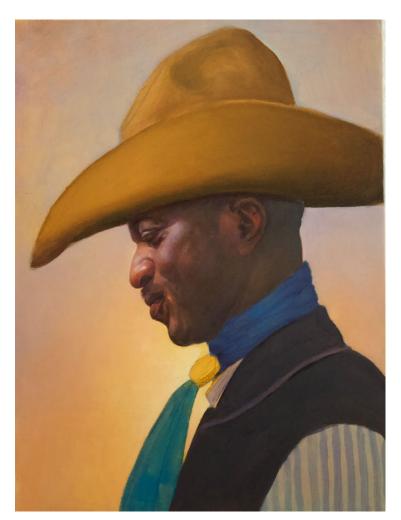

# Daniel Sprick

*City Park*, oil on wood panel, 2020 11.5 x 22 in. ..... \$20,000

*Profile*, oil on wood panel, 2017 12 x 9 in. ..... \$6,000

*Moses and Joshua*, oil on wood panel, 2022 20 x 20 in. ..... \$25,000