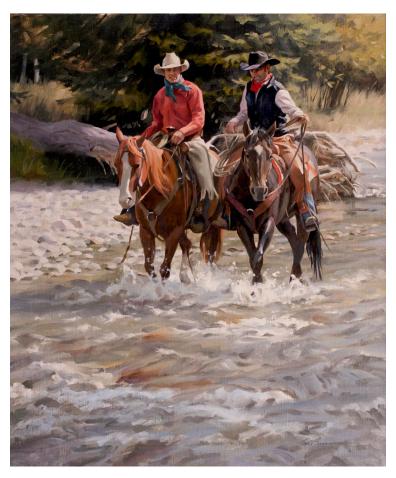

### Tom Browning

*Downstream*, oil 24 x 20 in. ..... \$14,200

SOLD

*Guardian*, oil 14 x 23 in. ..... \$9,500