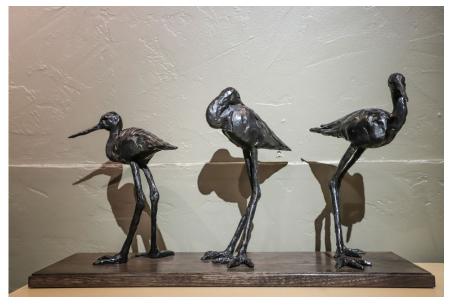

#### Dan Ostermiller

Renowned for his exquisite animal sculptures, Ostermiller's work captures a diverse array of subjects and interpretations, from barnyard scenes to the Zambezi Valley. His deep understanding of animals, rooted in years of working alongside his father, a renowned taxidermist, serves as the cornerstone of his art. Throughout his career, he has earned numerous awards and honors, including the National Sculpture Society's Medal of Honor in 2016, solidifying his place in American sculpture. He is proudly represented by Claggett/Rey Gallery, Edwards, CO; Nedra Matteucci Galleries, Santa Fe, NM; and Wood River Fine Arts, Ketchum, ID.

#### Dan Ostermiller

*The Esquire*, bronze 12.5 x 4 x 5.5 in. (Ed. 20, 8 available) ..... \$2,800 Additional available until the edition is sold out

*Fishing Stilts*, bronze 12 x 8 x 16 in. (Ed. 20, 4 available) ..... \$3,200