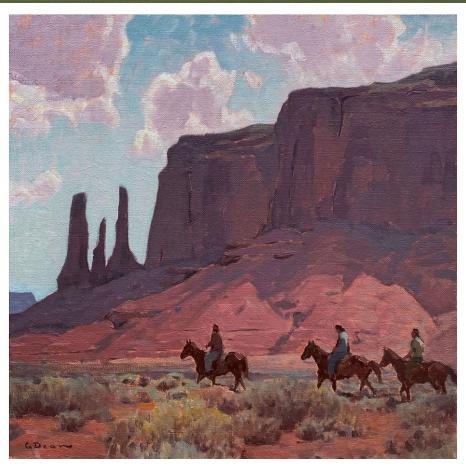

#### Glenn Dean

Summer Clouds, oil on canvas panel 12 x 15 in. ..... \$5,000

She Knew the Way, oil on linen 24 x 30 in. ..... \$17,000 SOLD

SOLD

High Desert Trail, oil on linen panel 16 x 20 in. ..... \$8,000