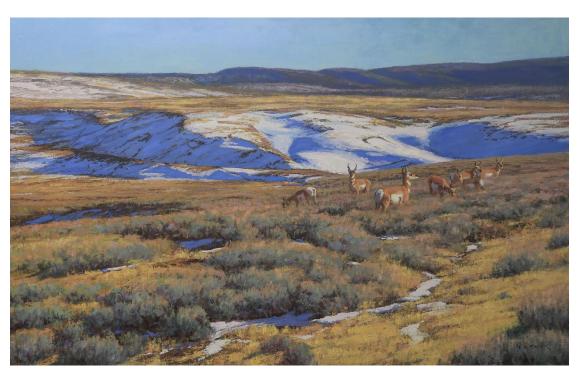

# Ralph Oberg

Winter on the Divide, oil on linen, 2021  $10 \times 12$  in. ..... \$2,400 SOLD

Team Work, oil on linen 24 x 34 in. ..... \$16,000 SOLD

*High Noon*, oil on linen, 2022 30 x 26 in. ..... \$16,000

# Ralph Oberg

*Crystal Clear*, oil on linen, 2022 23 x 33 in. ..... \$15,000

Here Comes Trouble, oil on linen 22 x 40 in. ..... \$18,000