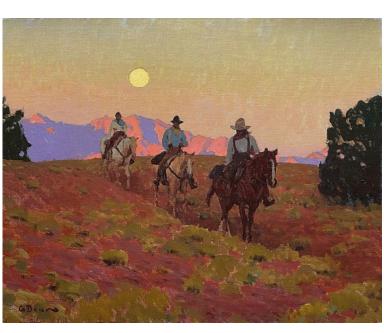

#### Glenn Dean

Summer Clouds, oil on canvas panel 12 x 15 in. ..... \$5,000

She Knew the Way, oil on linen 24 x 30 in. ..... \$17,000 SOLD

SOLD

High Desert Trail, oil on linen panel 16 x 20 in. ..... \$8,000