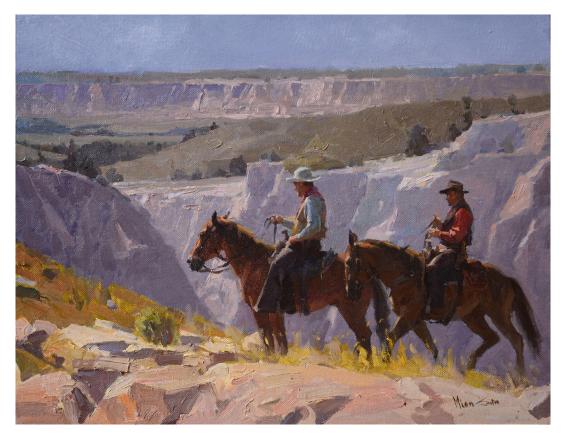

#### Mian Situ

Born in southern China, Situ honed his artistic skills at the Guangzhou Institute of Fine Art, blending various European and Chinese influences. His paintings, rooted in rural Chinese life, capture the essence and dignity of daily existence in villages and farming communities. His versatility spans portraiture, Western themes, and American landscapes, which has led him to win numerous awards including the 2021 David Crockett Award for Artists' Choice at the Briscoe Western Art Museum's Night of Artists and several other prestigious awards. Situ is represented by American Legacy Fine Arts, Pasadena, CA; Sanders Galleries, Tucson, AZ; Trailside Galleries-online; and Wilcox Gallery, Jackson, WY.

The Fur Trader, oil on linen 30 x 24 in. .... \$21,000

Family Time, oil on panel 14 x 18 in. ..... \$9,000

SOLD

*Moment of Contemplation*, oil on linen 32 x 45 in. ..... \$36,000

#### Mian Situ

High Noon Riders, oil on panel 12 x 16 in. ..... \$7,000

SOLD

*The Tireless Hunter*, oil on linen 28 x 36 in. ..... \$30,000