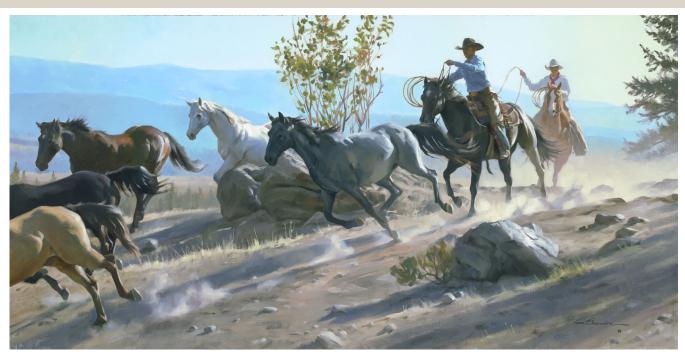

*Over the Top*, oil 20 x 40 in. .... \$23,500

*New Recruits*, oil 24 x 38 in. ..... \$26,900