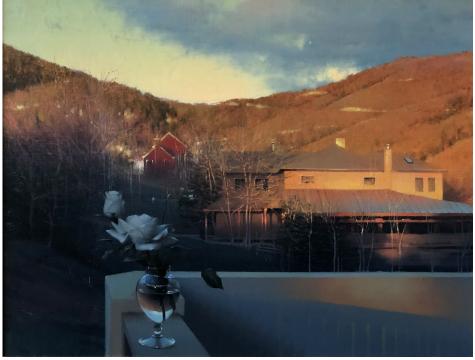

# Daniel Sprick

Sprick, a leading contemporary realist born in Little Rock, Arkansas, began his lifelong love of drawing at the age of four. Educated in the pictorial tradition of art history, he draws inspiration from Northern European masters like Robert Campin and Jan Van Eyck, as well as Baroque and Renaissance painters. Sprick's subjects range from extraordinarily realistic portraits to hauntingly contemplative still lifes to urban, light-filled landscapes. He is represented by Gallery 1261, Denver, CO; and Gerald Peters Gallery, Santa Fe, NM.

# Daniel Sprick

*City Park*, oil on wood panel, 2020 11.5 x 22 in. ..... \$20,000

*Profile*, oil on wood panel, 2017 12 x 9 in. ..... \$6,000

*Moses and Joshua*, oil on wood panel, 2022 20 x 20 in. ..... \$25,000