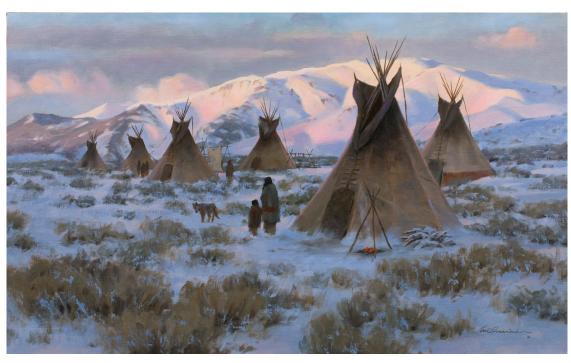

#### Glenn Dean

Born in Torrance, California, Dean's early interest in art blossomed into a passion for landscape painting. His work emphasizes the importance of seeing the color of light, and the spiritual aspect of landscapes. Recently, Dean has focused on integrating figures into his landscapes, exploring their relationship with the surroundings. He has received numerous awards, including the inaugural "Emerging Artist Award" from *Art and Antiques* magazine, and is represented by Legacy Gallery, Scottsdale, AZ, and Santa Fe, NM; Mark Sublette Medicine Man Gallery, Tucson, AZ; and Maxwell Alexander Gallery, Los Angeles, CA.

Before the Rain, oil on canvas panel 12 x 15 in. ..... \$5,000

End of a Good Day, oil on canvas panel 6 x 8 in. ..... \$2,500

### Glenn Dean

Navajo Land, oil on linen 18 x 18 in. ..... \$8,000

SOLD

Shadow Rider, oil on canvas panel 10 x 15 in. ..... \$4,500

#### Glenn Dean

Summer Clouds, oil on canvas panel 12 x 15 in. ..... \$5,000

She Knew the Way, oil on linen 24 x 30 in. ..... \$17,000 SOLD

SOLD

High Desert Trail, oil on linen panel 16 x 20 in. ..... \$8,000