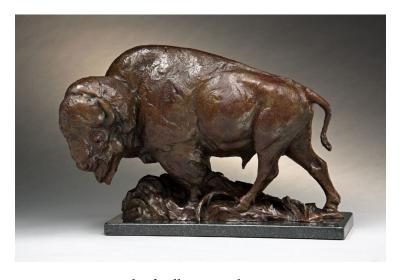

#### Dan Ostermiller

Renowned for his exquisite animal sculptures, Ostermiller's work captures a diverse array of subjects and interpretations, from barnyard scenes to the Zambezi Valley. His deep understanding of animals, rooted in years of working alongside his father, a renowned taxidermist, serves as the cornerstone of his art. Throughout his career, he has earned numerous awards and honors, including the National Sculpture Society's Medal of Honor in 2016, solidifying his place in American sculpture. He is proudly represented by Claggett/Rey Gallery, Edwards, CO; Nedra Matteucci Galleries, Santa Fe, NM; and Wood River Fine Arts, Ketchum, ID.

*Monarch of Yellowstone*, bronze, 2010 11.75 x 6.5 x 17 in. (Ed. 20, 2 available) ..... \$7,500

*Sunrise on the Coyote Butte*, bronze 35 x 18 x 17.5 in. (Ed. 9, 1 available) ..... \$18,000