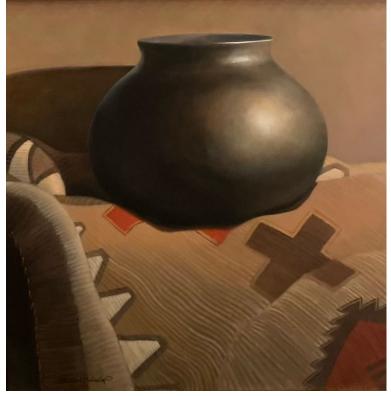

# Daniel Sprick

Sprick, a leading contemporary realist born in Little Rock, Arkansas, began his lifelong love of drawing at the age of four. Educated in the pictorial tradition of art history, he draws inspiration from Northern European masters like Robert Campin and Jan Van Eyck, as well as Baroque and Renaissance painters. Sprick's subjects range from extraordinarily realistic portraits to hauntingly contemplative still lifes to urban, light-filled landscapes. He is represented by Gallery 1261, Denver, CO; and Gerald Peters Gallery, Santa Fe, NM.

*Cherry Creek*, oil on wood panel, 2016 10 x 13 in. ..... \$7,000