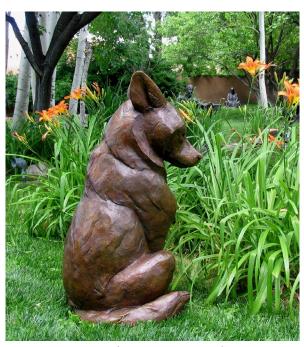

#### Dan Ostermiller

Renowned for his exquisite animal sculptures, Ostermiller's work captures a diverse array of subjects and interpretations, from barnyard scenes to the Zambezi Valley. His deep understanding of animals, rooted in years of working alongside his father, a renowned taxidermist, serves as the cornerstone of his art. Throughout his career, he has earned numerous awards and honors, including the National Sculpture Society's Medal of Honor in 2016, solidifying his place in American sculpture. He is proudly represented by Claggett/Rey Gallery, Edwards, CO; Nedra Matteucci Galleries, Santa Fe, NM; and Wood River Fine Arts, Ketchum, ID.

#### Dan Ostermiller

*Munsey,* bronze 44 x 28 x 39 in. (Ed. 12, 2 available) ..... \$32,000

*Camille*, bronze, 2022 54 x 34 x 32 in. (Ed. 12, 1 available) ..... \$49,000