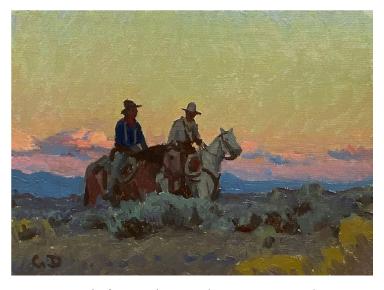

### Glenn Dean

Navajo Land, oil on linen 18 x 18 in. ..... \$8,000

SOLD

Shadow Rider, oil on canvas panel 10 x 15 in. ..... \$4,500