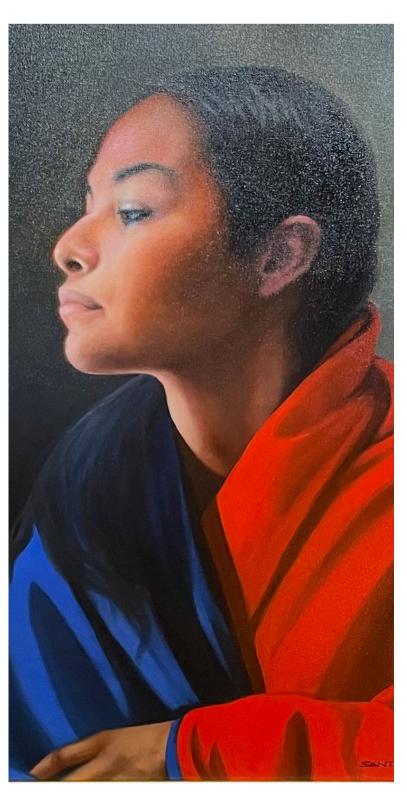

# Roseta Santiago

*Night and Day Blanket*, oil 22.5 x 16.5 in. ..... \$7,800

*Art of the West*, oil 24 x 24 in. .... \$7,800

Western Vibrations, oil 24 x 24 in. ..... \$7,800