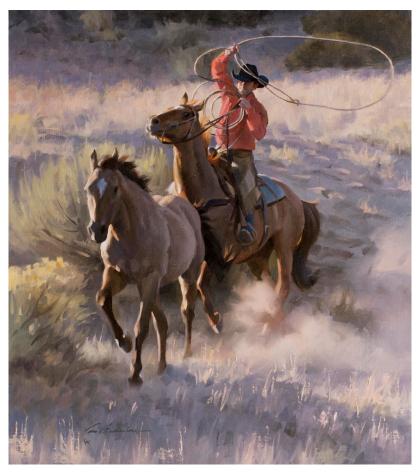

#### Tom Browning

Born in Ontario, Oregon, Browning's artistic journey began with a fascination for horses, wildlife, and Native Americans. His passion for Western subjects was ignited during a visit to Montana and was further refined through mentorship by artist Del Gish. In 2009, he earned the Museum Purchase Award at the *Prix de West* and was elected to the Cowboy Artists of America. Browning is represented by InSight Gallery, Fredericksburg, TX; Legacy Gallery, Scottsdale, AZ; Mockingbird Gallery, Bend, OR; and Wilcox Gallery, Jackson, WY.

*Over the Top*, oil 20 x 40 in. .... \$23,500

*New Recruits*, oil 24 x 38 in. ..... \$26,900

### Tom Browning

*Downstream*, oil 24 x 20 in. ..... \$14,200

SOLD

*Guardian*, oil 14 x 23 in. ..... \$9,500

### Tom Browning

*Last Loop of the Day*, oil 20 x 18 in. ..... \$9,700

SOLD

*Winter in the Foothills*, oil 18 x 30 in. ..... \$13,500