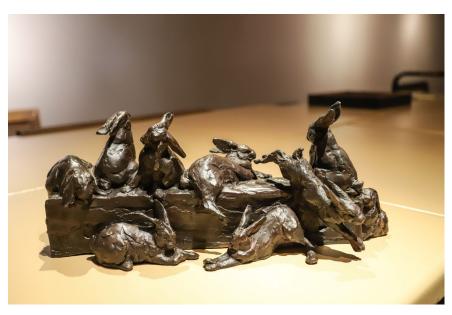

#### Dan Ostermiller

Renowned for his exquisite animal sculptures, Ostermiller's work captures a diverse array of subjects and interpretations, from barnyard scenes to the Zambezi Valley. His deep understanding of animals, rooted in years of working alongside his father, a renowned taxidermist, serves as the cornerstone of his art. Throughout his career, he has earned numerous awards and honors, including the National Sculpture Society's Medal of Honor in 2016, solidifying his place in American sculpture. He is proudly represented by Claggett/Rey Gallery, Edwards, CO; Nedra Matteucci Galleries, Santa Fe, NM; and Wood River Fine Arts, Ketchum, ID.

*A Good Hare Day*, bronze 6.75 x 7 x 16.5 in. (Ed. 20, 3 available) ..... \$4,900 1 available

Chillido, bronze, 2018 17 x 3.75 x 4.5 in. (Ed. 20, 3 available) ..... \$3,900 SOLD