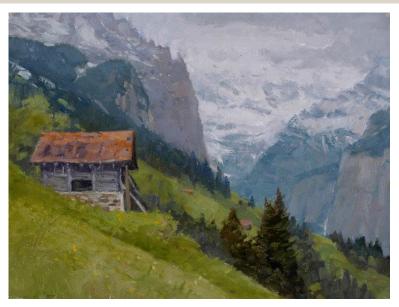

Portrait by Scott Burdick

Near Wengen, Switzerland, oil on linen, 2015 12 x 16 in. ..... \$2,800 SOLD

On the Big Cimarron, oil on linen, 2019 12 x 16 in. ..... \$2,800 **SOLD** 

*Texas Whitetail*, oil on linen, 2018 16 x 24 in. ..... \$8,000