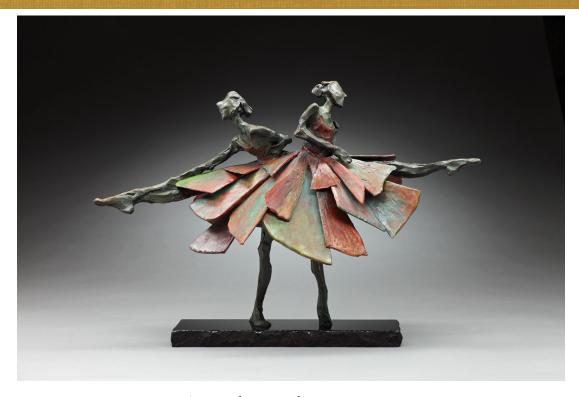

A Roll in the Hay, bronze 6 x 12 x 6 in. (Ed. 50) ..... \$2,200
Additional available until the edition is sold out

*Setting the Barre*, bronze, 2010 17 x 26 x 7 in. (Ed. 17) ..... \$11,000

\*Sculpture on display is not for sale. Skirts on each sculpture will be painted different colors. 3 months to cast.