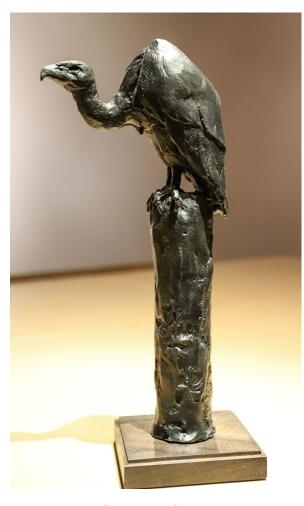

#### Dan Ostermiller

Renowned for his exquisite animal sculptures, Ostermiller's work captures a diverse array of subjects and interpretations, from barnyard scenes to the Zambezi Valley. His deep understanding of animals, rooted in years of working alongside his father, a renowned taxidermist, serves as the cornerstone of his art. Throughout his career, he has earned numerous awards and honors, including the National Sculpture Society's Medal of Honor in 2016, solidifying his place in American sculpture. He is proudly represented by Claggett/Rey Gallery, Edwards, CO; Nedra Matteucci Galleries, Santa Fe, NM; and Wood River Fine Arts, Ketchum, ID.

*Monarch of Yellowstone*, bronze, 2010 11.75 x 6.5 x 17 in. (Ed. 20, 2 available) ..... \$7,500

*Sunrise on the Coyote Butte*, bronze 35 x 18 x 17.5 in. (Ed. 9, 1 available) ..... \$18,000