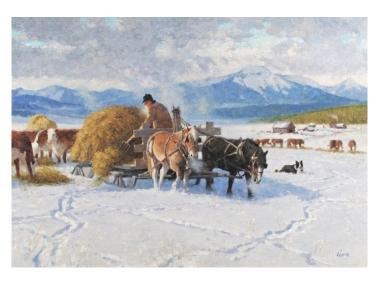

#### Tom Browning

Born in Ontario, Oregon, Browning's artistic journey began with a fascination for horses, wildlife, and Native Americans. His passion for Western subjects was ignited during a visit to Montana and was further refined through mentorship by artist Del Gish. In 2009, he earned the Museum Purchase Award at the *Prix de West* and was elected to the Cowboy Artists of America. Browning is represented by InSight Gallery, Fredericksburg, TX; Legacy Gallery, Scottsdale, AZ; Mockingbird Gallery, Bend, OR; and Wilcox Gallery, Jackson, WY.

*Over the Top*, oil 20 x 40 in. .... \$23,500

*New Recruits*, oil 24 x 38 in. ..... \$26,900