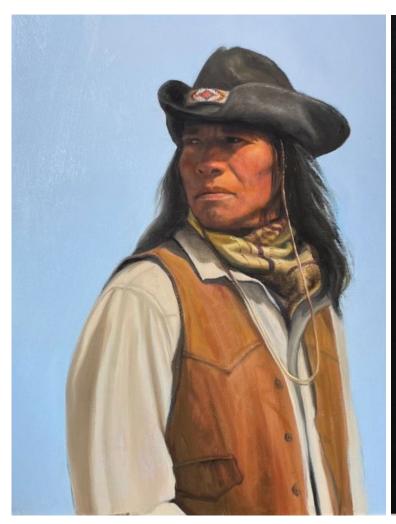

# Roseta Santiago

*Night and Day Blanket*, oil 22.5 x 16.5 in. ..... \$7,800

*Art of the West*, oil 24 x 24 in. .... \$7,800

Western Vibrations, oil 24 x 24 in. ..... \$7,800