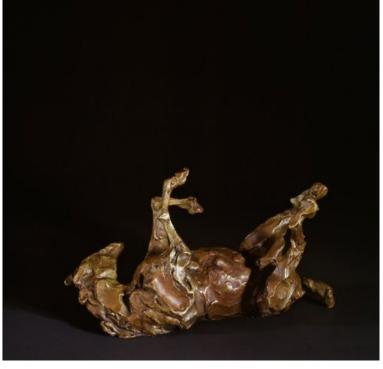

A Roll in the Hay, bronze 6 x 12 x 6 in. (Ed. 50) ..... \$2,200
Additional available until the edition is sold out

*Setting the Barre*, bronze, 2010 17 x 26 x 7 in. (Ed. 17) ..... \$11,000

\*Sculpture on display is not for sale. Skirts on each sculpture will be painted different colors. 3 months to cast.